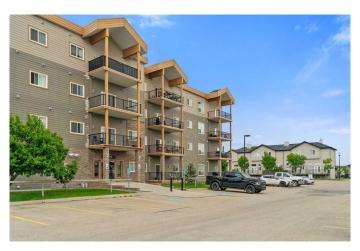

# \$179,999 - 407, 9229 Lakeland Drive, Grande Prairie

MLS® #A2232767

### \$179,999

2 Bedroom, 2.00 Bathroom, 942 sqft Residential on 0.00 Acres

Lakeland., Grande Prairie, Alberta

\*\*\*TOP SOUTHEAST CORNER UNIT! THEY ONLY MAKE 1 OF THESE\*\*\* SUPER WELL CARED FOR OWNER occupied 2-bedroom, 2-bathroom condo. Watch the sun come up and the wildlife! The master bedroom offers a private ensuite, while the large second bedroom has its own well-appointed bathroom, ensuring privacy and convenience for family or guests. The condo's bright and spacious living space is enhanced by large windows that fill the rooms with natural light. Nestled in a quiet building, you'II enjoy peace and serenity while still being close to all essential amenities. Located across the road from a school and shopping plaza. Grab this one of a kind condo today!

## **Community Information**

Address 407, 9229 Lakeland Drive

Subdivision Lakeland.

City Grande Prairie
County Grande Prairie

Province Alberta
Postal Code T8X0B8