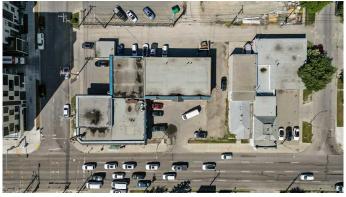

# \$13,100,000

0 Bedroom, 0.00 Bathroom, Commercial on 0.74 Acres

Crescent Heights, Calgary, Alberta

Unlock the potential of this 260' x 125' parcel of premium Calgary real estate. Ideally located in sought-after Crescent Heights with direct access to the lively Bridgeland commercial corridor, this site is perfectly positioned for a landmark mixed-use development. Imagine retail or commercial frontage at street level with multi-family residential above â€" a rare opportunity to create a signature project in one of Calgaryâ€<sup>TM</sup>s most dynamic urban communities.