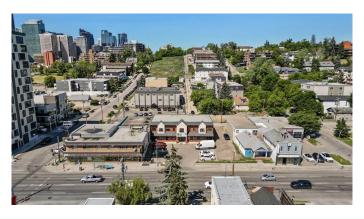

# \$13,100,000

0 Bedroom, 0.00 Bathroom, Commercial on 0.74 Acres

Crescent Heights, Calgary, Alberta

Unlock the potential of this 260' x 125' parcel of premium Calgary real estate. Ideally located in sought-after Crescent Heights with direct access to the lively Bridgeland commercial corridor, this site is perfectly positioned for a landmark mixed-use development. Imagine retail or commercial frontage at street level with multi-family residential above â€" a rare opportunity to create a signature project in one of Calgaryâ€<sup>TM</sup>s most dynamic urban communities.