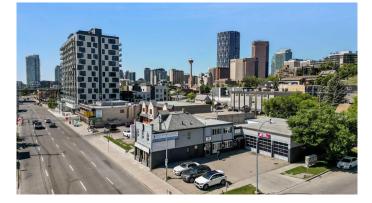

# \$13,100,000

0 Bedroom, 0.00 Bathroom, Commercial on 0.74 Acres

Crescent Heights, Calgary, Alberta

Unlock the potential of this 260' x 125' parcel of premium Calgary real estate. Ideally located in sought-after Crescent Heights with direct access to the lively Bridgeland commercial corridor, this site is perfectly positioned for a landmark mixed-use development. Imagine retail or commercial frontage at street level with multi-family residential above â€" a rare opportunity to create a signature project in one of Calgaryâ€<sup>TM</sup>s most dynamic urban communities.