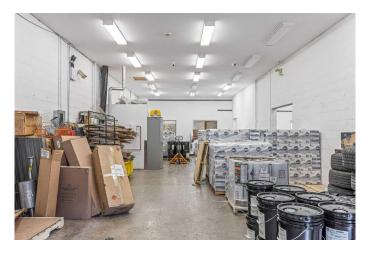

#### \$682,395

0 Bedroom, 0.00 Bathroom, Commercial on 0.00 Acres

Elk Run, Canmore, Alberta

Discover a prime commercial opportunity at 116, 120 Bow Meadow Crescentâ€"a versatile 1,077 sq. ft. commercial bay in Canmore's sought-after Elk Run district. With local vacancy rates near zero, this unit offers a strategic acquisition for investors or entrepreneurs looking to establish or expand operations.

Zoned for a wide range of usesâ€"including brewery/distillery, professional laundry services, contractor facilities, creative studios, warehouse/storage, or premium workshop spaceâ€"this adaptable unit also allows for discretionary applications, offering added flexibility for specialized business concepts.