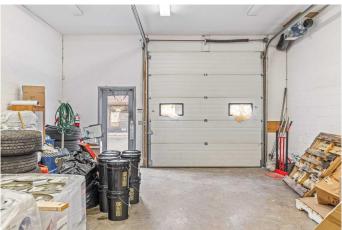

#### \$682,395

0 Bedroom, 0.00 Bathroom, Commercial on 0.00 Acres

Elk Run, Canmore, Alberta

Discover a prime commercial opportunity at 116, 120 Bow Meadow Crescentâ€"a versatile 1,077 sq. ft. commercial bay in Canmore's sought-after Elk Run district. With local vacancy rates near zero, this unit offers a strategic acquisition for investors or entrepreneurs looking to establish or expand operations.

Zoned for a wide range of usesâ€"including brewery/distillery, professional laundry services, contractor facilities, creative studios, warehouse/storage, or premium workshop spaceâ€"this adaptable unit also allows for discretionary applications, offering added flexibility for specialized business concepts.