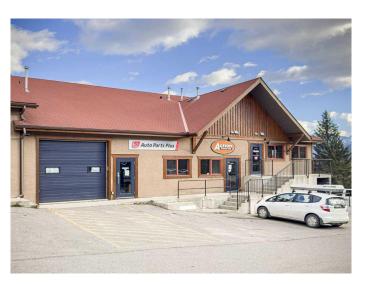

# \$682,395 - 116, 109 Bow Meadow Crescent, Canmore

MLS® #A2233602

#### \$682,395

0 Bedroom, 0.00 Bathroom, Commercial on 0.00 Acres

Elk Run, Canmore, Alberta

Discover a prime commercial opportunity at 116, 120 Bow Meadow Crescentâ€"a versatile 1,077 sq. ft. commercial bay in Canmore's sought-after Elk Run district. With local vacancy rates near zero, this unit offers a strategic acquisition for investors or entrepreneurs looking to establish or expand operations.