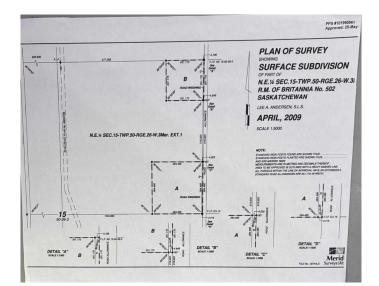

#### \$210,000

0 Bedroom, 0.00 Bathroom, Land on 19.68 Acres

NONE, Rural, Saskatchewan

What a beautiful spot to build your country home! Situated just 10 miles east of Lloydminster in the RM of Britannia, this 19.68-acre parcel is ready for the next stage of development with well, power, driveway, and fencing already in place. Scenic hillside location overlooking your own private beaver pond. Donâ€<sup>TM</sup>t hesitate, have a look at it today! Marshall school attendance area. GST applies. Directions: East on Highway #303 to Range Road 3262, then north 3 ½ miles, west side of road.

#### **Community Information**

| Address     | Block A Ne 15-50-26-3 |
|-------------|-----------------------|
| Subdivision | NONE                  |
| City        | Rural                 |
| County      | Saskcatchewan         |
| Province    | Saskatchewan          |
| Postal Code | SOM 2G0               |