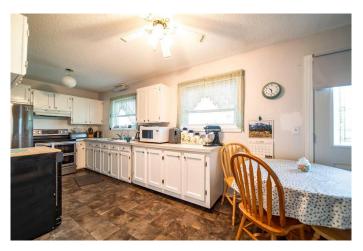

## \$279,000

3 Bedroom, 2.00 Bathroom, 1,024 sqft Residential on 0.20 Acres

Wainwright, Wainwright, Alberta

Charming 1124 Sq Ft Home with Double Attached Garage. This well-maintained 1124 sq ft home offers a functional layout and great curb appeal. Featuring 2 bedrooms on the main floor and 1 additional bedroom downstairs, it's ideal for families or those looking to downsize without sacrificing space. Enjoy the convenience of a large entryway and main floor laundry. The open-concept main floor flows nicely, with plenty of natural light throughout. Outside, the fenced yard includes garden boxesâ€"perfect for anyone with a green thumb. A double attached garage adds value and ease for year-round parking and storage. A comfortable and practical home in a great location!

#### Interior

Interior Features Laminate Counters

Appliances Dryer, Electric Stove, Refrigerator, Washer, Window Coverings

Heating Forced Air, Natural Gas

Cooling None
Has Basement Yes

Basement Finished, Full