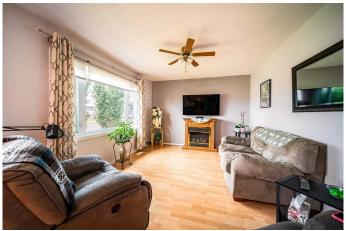

## \$279,000

3 Bedroom, 2.00 Bathroom, 1,024 sqft Residential on 0.20 Acres

Wainwright, Wainwright, Alberta

Charming 1124 Sq Ft Home with Double Attached Garage. This well-maintained 1124 sq ft home offers a functional layout and great curb appeal. Featuring 2 bedrooms on the main floor and 1 additional bedroom downstairs, it's ideal for families or those looking to downsize without sacrificing space. Enjoy the convenience of a large entryway and main floor laundry. The open-concept main floor flows nicely, with plenty of natural light throughout. Outside, the fenced yard includes garden boxesâ€"perfect for anyone with a green thumb. A double attached garage adds value and ease for year-round parking and storage. A comfortable and practical home in a great location!

#### Interior

Interior Features Laminate Counters

Appliances Dryer, Electric Stove, Refrigerator, Washer, Window Coverings

Heating Forced Air, Natural Gas

Cooling None
Has Basement Yes

Basement Finished, Full