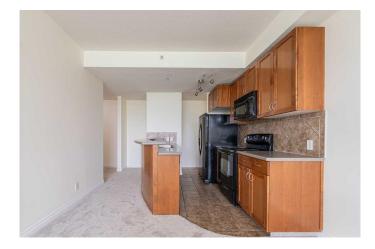

This stunning 1-bedroom + den/workspace condo is an exceptional third-floor end unit offering spectacular park views. With 9' ceilings and an open-concept layout, it's perfect for both everyday living and entertaining. The modern kitchen features warm honey maple cabinets, a stylish black appliance package, and a flush island countertop ideal for casual dining. The bright living area includes a cozy, centrally positioned fireplace and expansive south-facing windows that flood the space with natural light. The open den offers an ideal spot for a home office, and the covered balcony overlooks Murdoch Park.