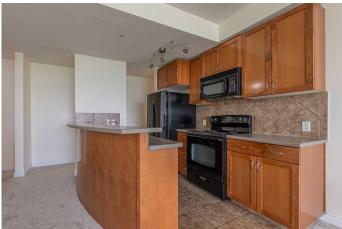

This stunning 1-bedroom + den/workspace condo is an exceptional third-floor end unit offering spectacular park views. With 9' ceilings and an open-concept layout, it's perfect for both everyday living and entertaining. The modern kitchen features warm honey maple cabinets, a stylish black appliance package, and a flush island countertop ideal for casual dining. The bright living area includes a cozy, centrally positioned fireplace and expansive south-facing windows that flood the space with natural light. The open den offers an ideal spot for a home office, and the covered balcony overlooks Murdoch Park.