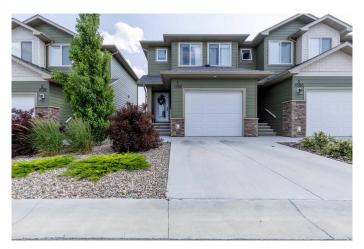

## \$400,000

2 Bedroom, 3.00 Bathroom, 988 sqft Residential on 0.04 Acres

Stafford Manor, Lethbridge, Alberta

End unit townhome in a fantastic, accessible location! Close proximity to amenities and backing onto the coulees, this fully finished 2 storey home is a turn-key, low maintenance dream! The main floor is a bright and welcoming space that offers an open concept living, dining and kitchen area with a walk-in pantry, quartz counters and tremendous views! Heading upstairs there are 2 well sized bedrooms, along with a 4 piece bathroom and a 3 piece ensuite that boasts a huge (and gorgeous) walk-in tiled shower. The finished basement offers a family room, laundry room and 3 piece bathroom with yet another walk-in tiled shower. The patio in your backyard has a gazebo to enjoy the south-facing view.

### **Amenities**

Amenities Other

Parking Spaces 2

Parking Single Garage Attached

# of Garages 1