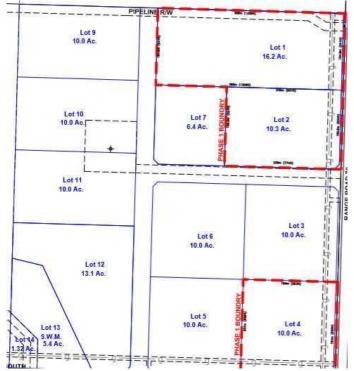

#### \$1,990,000

0 Bedroom, 0.00 Bathroom, Commercial on 0.00 Acres

Bear Creek Highlands, Grande Prairie, Alberta

This piece of land is located at one of the only intersections on HWY 43x. The location is accessible by either direction on the twinned 43x by-pass. This gives the ability for easy access. The ASP suggests some Industrial Development. This could be the newest INDUSTRIAL PARK in Grande Prairie. more details are available.