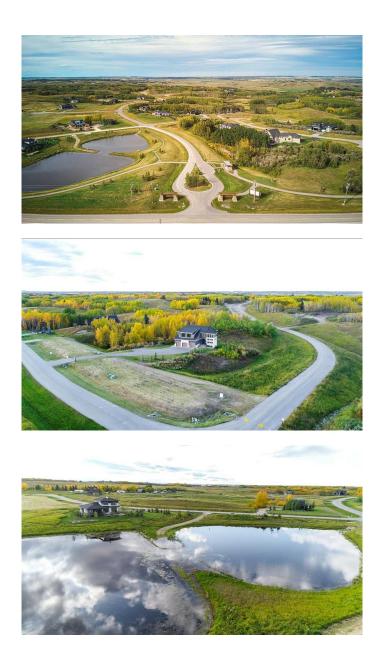

#### \$690,000

0 Bedroom, 0.00 Bathroom, Land on 1.62 Acres

NONE, Rural Rocky View County, Alberta

Located in one of Bearspaw's most prestigious communities, Silverhorn offers an exceptional opportunity to build your dream home amidst Calgary's most expansive and scenic acreages. This stunning 1.62-acre lot provides ample space to create a custom estate that blends seamlessly with the natural surroundings. Silverhorn is known for its thoughtful integration of luxury and nature, featuring rolling hills, untouched landscapes, and beautifully crafted homes that embody elegance and tranquility. While the community offers a peaceful retreat from the city, it remains conveniently close to top-rated schools, diverse dining, a cutting-edge recreation center, and everyday amenities. From scenic trails and playgrounds to nearby farmerâ€<sup>™</sup>s markets and provincial parks, Silverhorn delivers a rare combination of refined living and natural beautyâ€"an ideal setting to bring your dream home to life