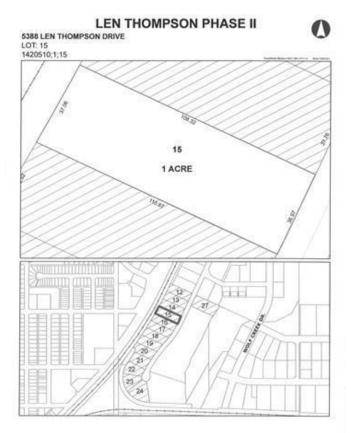

# \$225,000 - 5388 Len Thompson Drive, Lacombe

MLS® #CA0131981

### \$225,000

0 Bedroom, 0.00 Bathroom, Commercial on 1.00 Acres

Wolf Creek Industrial Park, Lacombe, Alberta

Len Thompson Industrial Park. New 15 acre industrial park strategically located in the heart of Lacombe's industrial area and will soon be home to Lacombe's new Public Works shop and yard site. Features highway exposure, access and visibility. Conveniently located next to major regional highways. Lots are zoned light industrial which provides for a large variety of permitted and discretionary uses. Subdivision is paved, shovel ready with street lights and services to lot. Currently lots are 1 to 1.5 acres in size but if you need to amalgamate 1 or more lots to make your business plan work that is easy to do. Come take a look at the City of Lacombe and its newest industrial subdivision where your business needs will be met and thrive for years to come. Note the City is also willing to look at selling a separate 7 to 10 acre parcel.

## **Community Information**

Address

5388 Len Thompson Drive

| Subdivision | Wolf Creek Industrial Park |
|-------------|----------------------------|
| City        | Lacombe                    |
| County      | Lacombe                    |
| Province    | Alberta                    |
| Postal Code | T4L 2H3                    |

## **Additional Information**

| Date Listed    | April 3rd, 2018 |
|----------------|-----------------|
| Days on Market | 2783            |
| Zoning         | l1              |