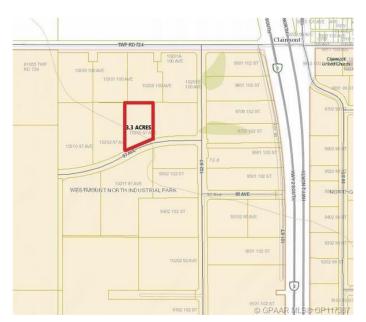

## \$858,000

0 Bedroom, 0.00 Bathroom, Land on 3.30 Acres

N/A, Clairmont, Alberta

3.3 ACRE Parcel is the perfect size for your new Facility. Located in Clairmont's WESTMOUNT NORTH INDUSTRIAL PARK with Lots of great neighbors. Zoned RM-2

# **Community Information**

Address 10210 97 Avenue

Subdivision N/A

City Clairmont

County Grande Prairie No. 1, County of

Province Alberta
Postal Code T0H 0W0