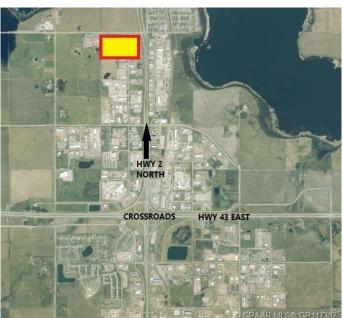

## \$858,000

0 Bedroom, 0.00 Bathroom, Land on 3.30 Acres

N/A, Clairmont, Alberta

3.3 ACRE Parcel is the perfect size for your new Facility. Located in Clairmont's WESTMOUNT NORTH INDUSTRIAL PARK with Lots of great neighbors. Zoned RM-2

# **Community Information**

Address 10210 97 Avenue

Subdivision N/A

City Clairmont

County Grande Prairie No. 1, County of

Province Alberta
Postal Code T0H 0W0