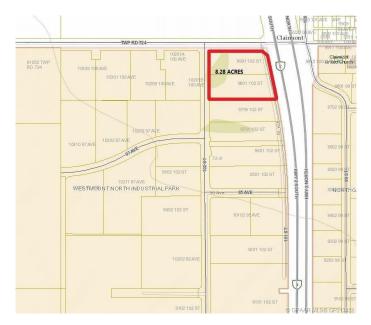

#### \$3,993,000

0 Bedroom, 0.00 Bathroom, Land on 8.28 Acres

N/A, Clairmont, Alberta

8.28 Acres with direct exposure to the Highway [HWY 2 North]. This lot is Zoned RM-4 - HIGHWAY INDUSTRIAL. Located Directly beside the New Co-OP Card Lock Station.