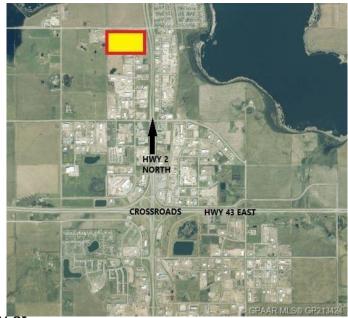

### \$1,108,800

0 Bedroom, 0.00 Bathroom, Land on 4.62 Acres

N/A, Clairmont, Alberta

4.62 ACRE industrial Lot Located on the south side of 100 Ave in Clairmont. Great access and exposure to HWY2 North. Zoned RM-4 - HIGHWAY INDUSTRIAL.

# **Community Information**

Address 10309 100 Avenue

Subdivision N/A

City Clairmont

County Grande Prairie No. 1, County or

Province Alberta
Postal Code T0H 0W0