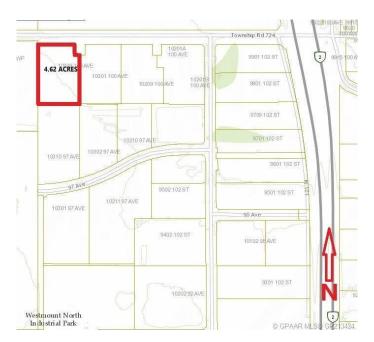

### \$1,108,800

0 Bedroom, 0.00 Bathroom, Land on 4.62 Acres

N/A, Clairmont, Alberta

4.62 ACRE industrial Lot Located on the south side of 100 Ave in Clairmont. Great access and exposure to HWY2 North. Zoned RM-4 - HIGHWAY INDUSTRIAL.

# **Community Information**

Address 10309 100 Avenue

Subdivision N/A

City Clairmont

County Grande Prairie No. 1, County or

Province Alberta
Postal Code T0H 0W0