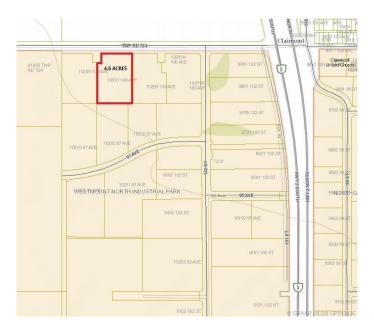

## \$1,104,000

0 Bedroom, 0.00 Bathroom, Land on 4.60 Acres

N/A, Clairmont, Alberta

4.60 Acre Industrial Lot located on the busy 100 Ave in Clairmont with great exposure to HWY 2 North. Zone RM-4 Highway Commercial.

## **Community Information**

Address 10301 100 Avenue

Subdivision N/A

City Clairmont

County Grande Prairie No. 1, County of

Province Alberta
Postal Code T0H 0W0

#### **Additional Information**

Date Listed December 18th, 2019

Days on Market 1990 Zoning RM-4