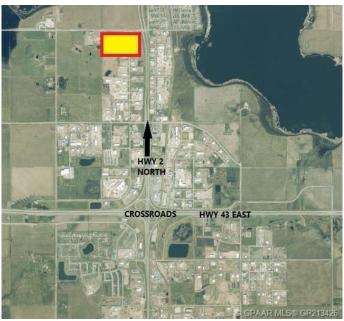

## \$1,104,000

0 Bedroom, 0.00 Bathroom, Land on 4.60 Acres

N/A, Clairmont, Alberta

4.60 Acre Industrial Lot located on the busy 100 Ave in Clairmont with great exposure to HWY 2 North. Zone RM-4 Highway Commercial.