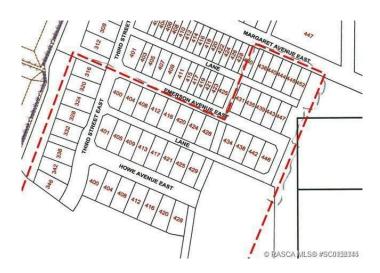

#### **Community Information**

| Address     | 436 Margaret Avenue E |
|-------------|-----------------------|
| Subdivision | N/A                   |
| City        | Duchess               |
| County      | Newell, County of     |
| Province    | Alberta               |
| Postal Code | T0J 0Z0               |
|             |                       |

#### **Additional Information**

| Date Listed    | February 26th, 2019 |
|----------------|---------------------|
| Days on Market | 2259                |
| Zoning         | Residental          |